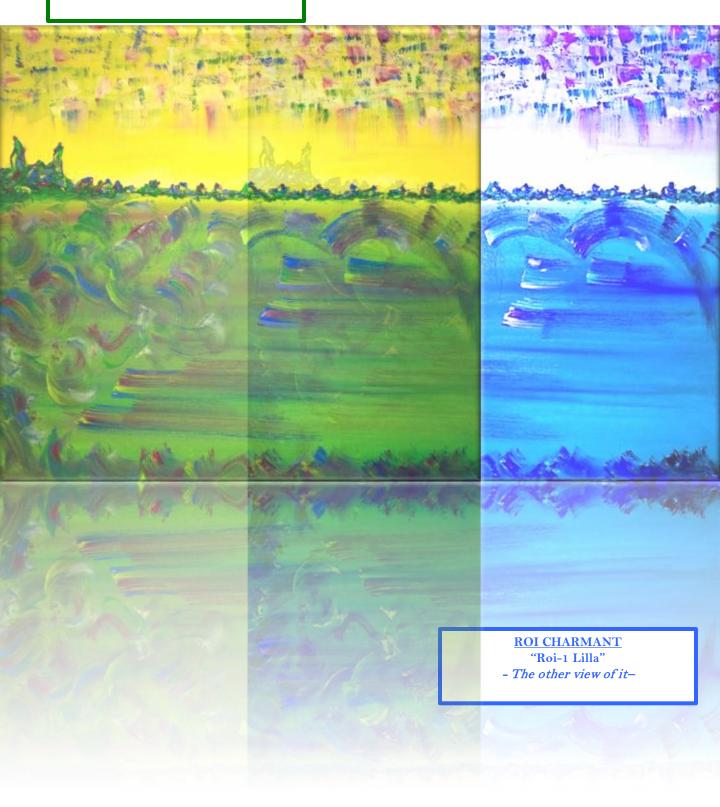

#### ROI CHARMANT "Roi-1 Lilla" - Printed on textile –

<u>Painting by RC Abstracts</u> "Io e Te (You and Me)" -*Acrylic on Canvas (120x120cm)* –

#### ROI CHARMANT "Roi-1 Terra di Siena" - Printed on textile –

ROI CHARMANT "Roi-1 Terra di Siena" - The other view of itROI CHARMANT "Roi-1 Lilla" - The other view of it–

 $\mathbf{X}$ 