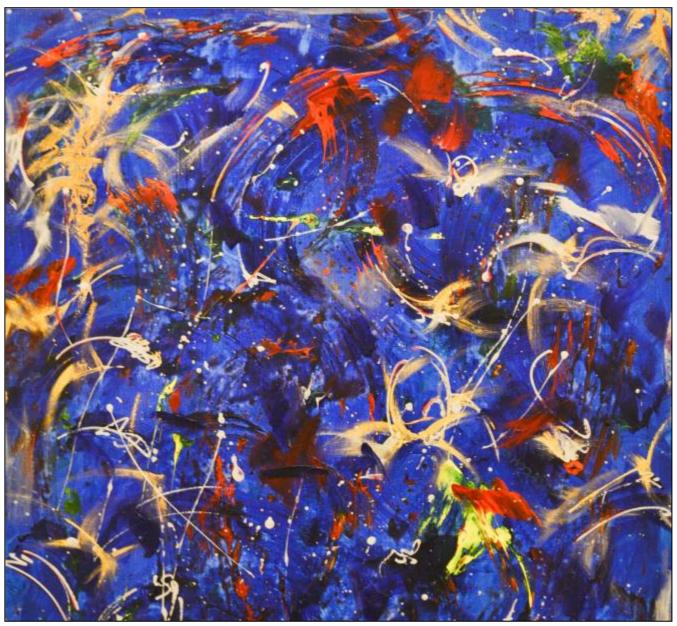

# THE VISION

<u>Painting by RC Abstracts</u> "Io e Te (You and Me)" -Acrylic on Canvas (120x120cm) –

#### ROI CHARMANT "Roi-1 Lilla" - Printed on textile –

<u>Painting by RC Abstracts</u> "Io e Te (You and Me)" -*Acrylic on Canvas (120x120cm)* –