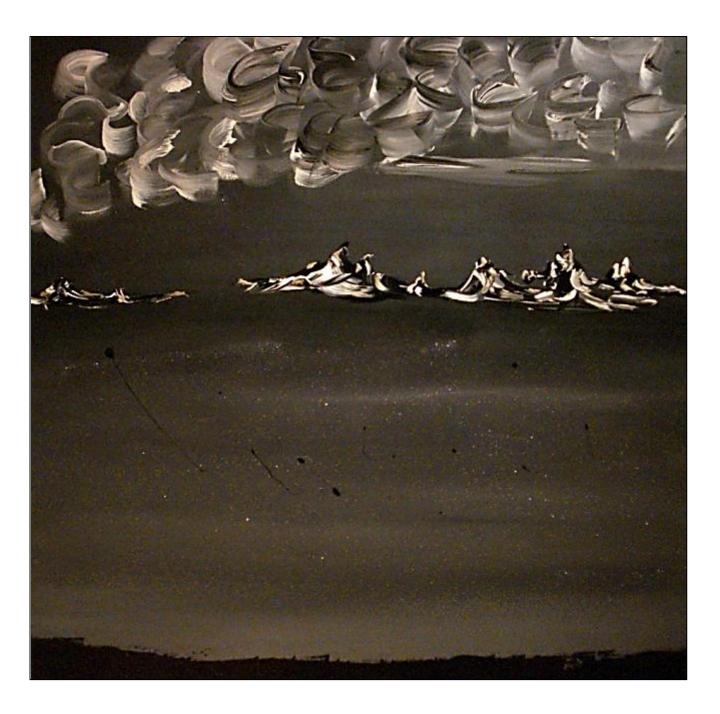

### ROI-07 FUCSIA Ambizioni (Ambitions)

RC Abstracts Orizzonti Sospesi (Hanging Horizons) R

ACRYLIC ON CANVAS (120x120cm)

## "ROI-08 CARBONE"

### ROI-O8 Carbone Orizzonti Sospesi (Hanging Horizons)

 $\mathbf{X}$ 

RC ABSTRACTS Scompigli di Sabbia (Sand Messiness)

ACRYLIC ON CANVAS (80x60cm)