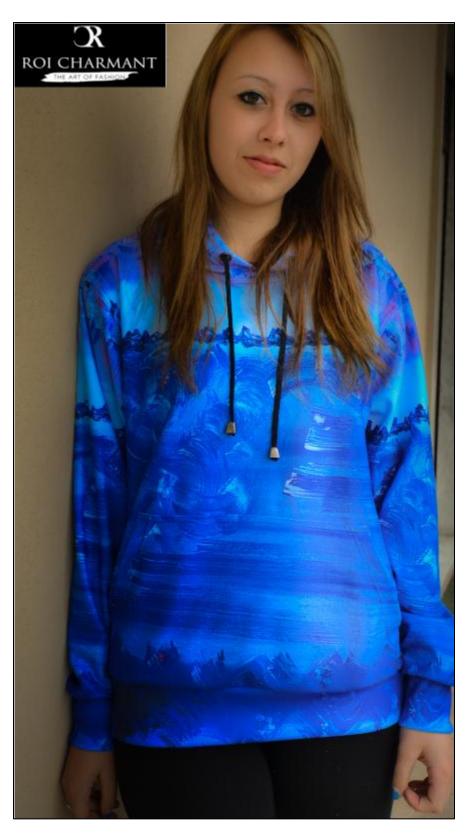

#### ROI CHARMANT "Roi-1 Lilla" - Printed on textile –

<u>Painting by RC Abstracts</u> "Io e Te (You and Me)" -*Acrylic on Canvas (120x120cm)* –

#### THE FASHION: ... TO THE BODY.