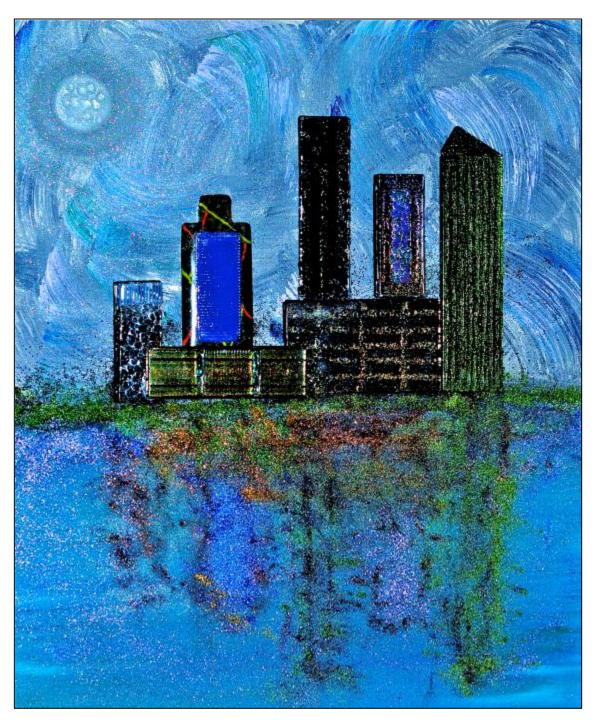

#### ROI-O3 BLU SCURO Tempesta (Storm)

RC Abstracts Riflessi Urbani (Urban Reflections)

ACRYLIC ON CANVAS (50x60cm)

## "ROI-04 AZZURRO"

ROI-04 AZZURRO Riflessi Urbani (Urban Reflections)  $\mathbf{T}$ 

RC Abstracts Riflessi Urbani (Urban Reflections)  $\mathbf{R}$ 

ACRYLIC ON CANVAS (50x60cm)