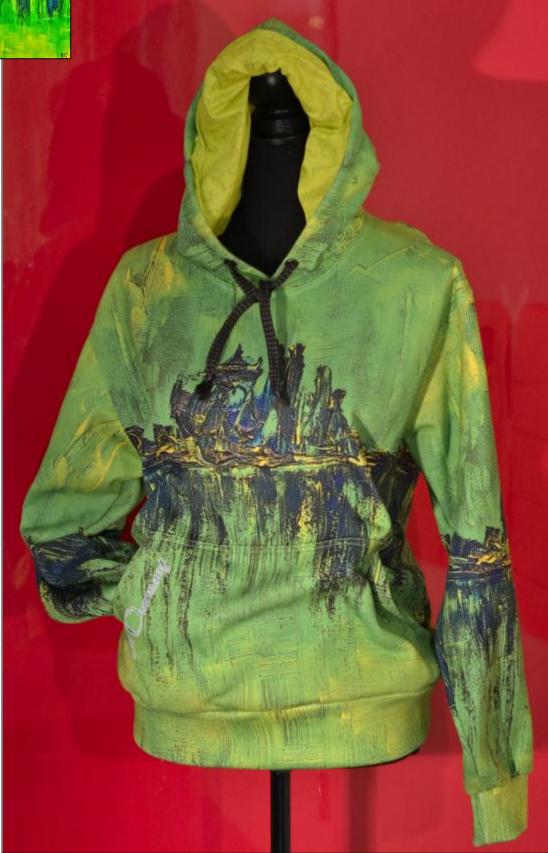

#### ROI CHARMANT "Roi-1 Lilla" - Printed on textile –

<u>Painting by RC Abstracts</u> "Io e Te (You and Me)" -*Acrylic on Canvas (120x120cm)* –

#### ROI CHARMANT "Roi-1 Terra di Siena" - Printed on textile –

ROI CHARMANT "Roi-1 Terra di Siena" - The other view of itROI CHARMANT "Roi-1 Lilla" - The other view of it–

 $\mathbf{X}$ 