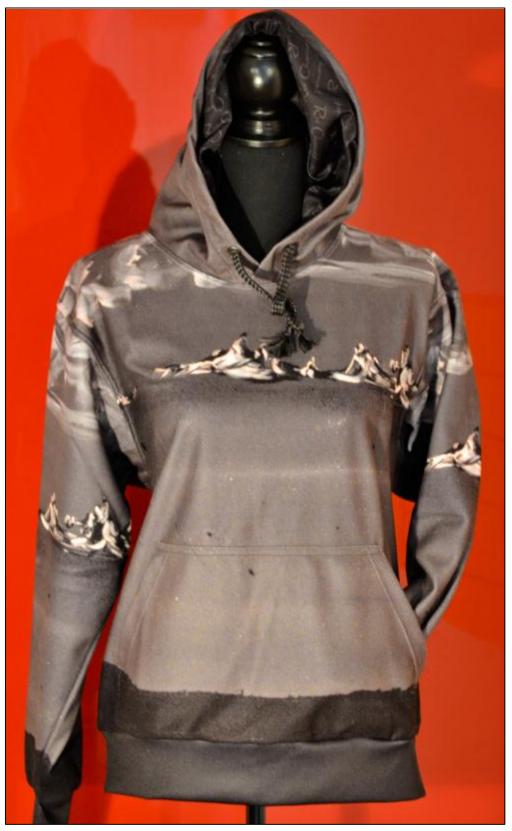

#### ROI CHARMANT "Roi-1 Lilla" - Printed on textile –

<u>Painting by RC Abstracts</u> "Io e Te (You and Me)" -*Acrylic on Canvas (120x120cm)* –

#### THE FASHION: ... TO THE BODY.