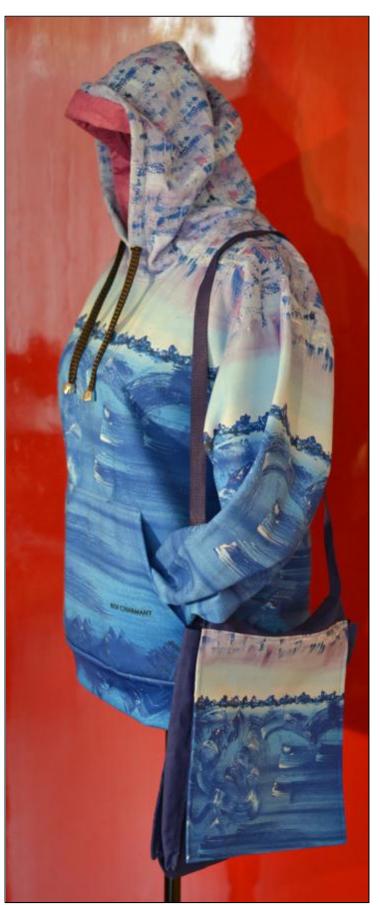

#### ROI CHARMANT "Roi-1 Lilla" - Printed on textile –

<u>Painting by RC Abstracts</u> "Io e Te (You and Me)" -*Acrylic on Canvas (120x120cm)* –

#### The art: FROM CANVAS...

#### THE FASHION: ... TO THE BODY.