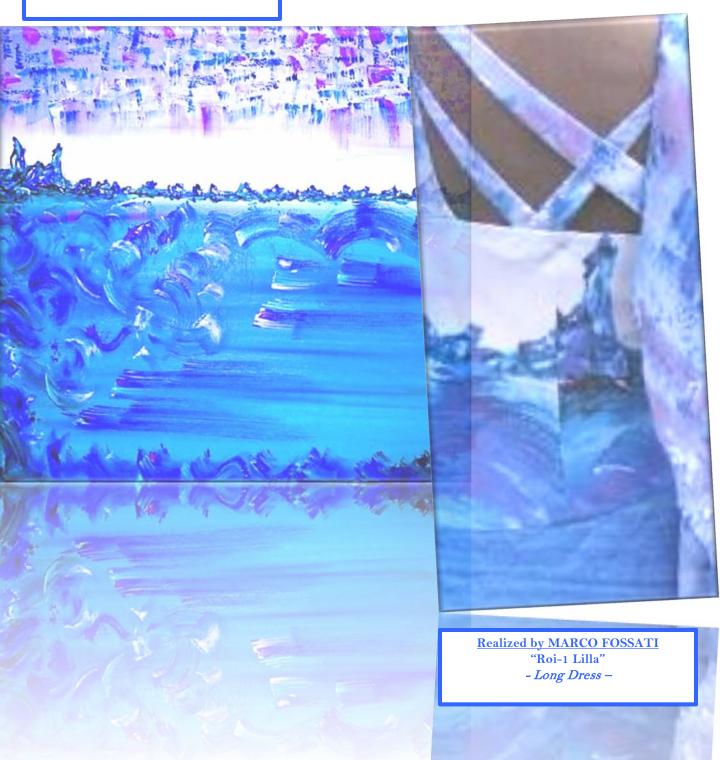

#### ROI CHARMANT "Roi-1 Lilla" - Printed on textile –

<u>Painting by RC Abstracts</u> "Io e Te (You and Me)" -*Acrylic on Canvas (120x120cm)* –