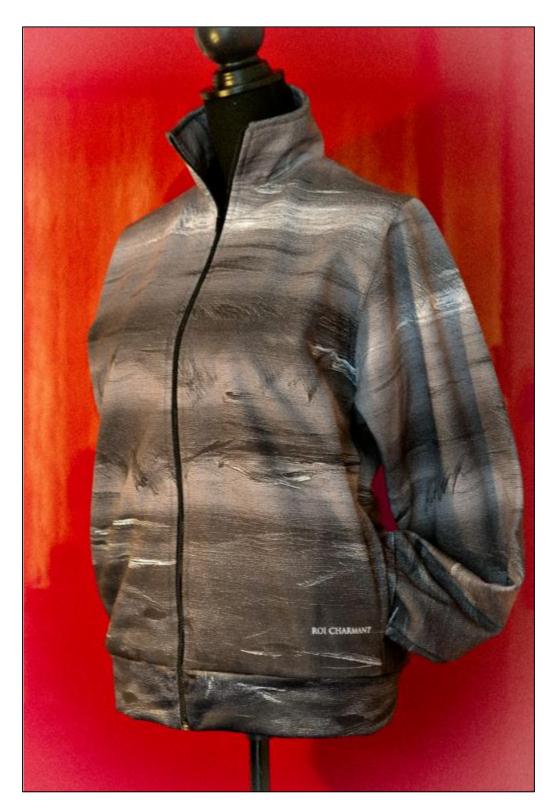

#### ROI CHARMANT "Roi-1 Lilla" - Printed on textile –

<u>Painting by RC Abstracts</u> "Io e Te (You and Me)" -*Acrylic on Canvas (120x120cm)* –

#### THE FASHION: ... TO THE BODY.