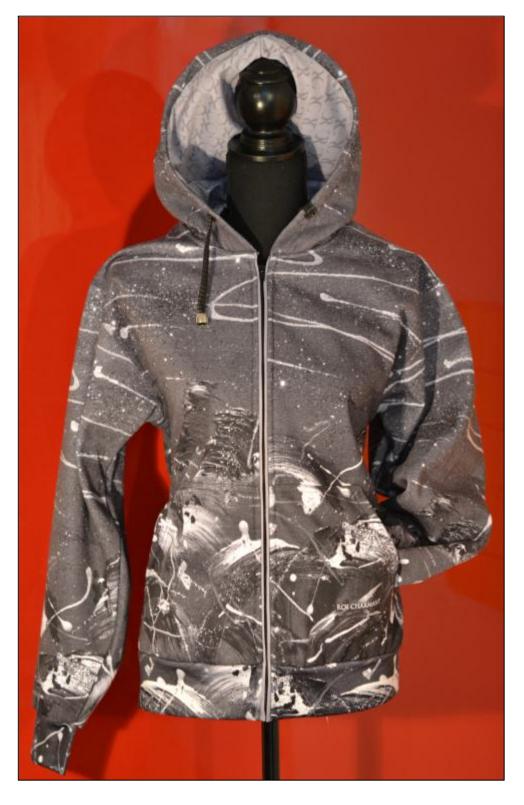

#### ROI CHARMANT "Roi-1 Lilla" - Printed on textile –

<u>Painting by RC Abstracts</u> "Io e Te (You and Me)" -*Acrylic on Canvas (120x120cm)* –

#### THE FASHION: ... TO THE BODY.