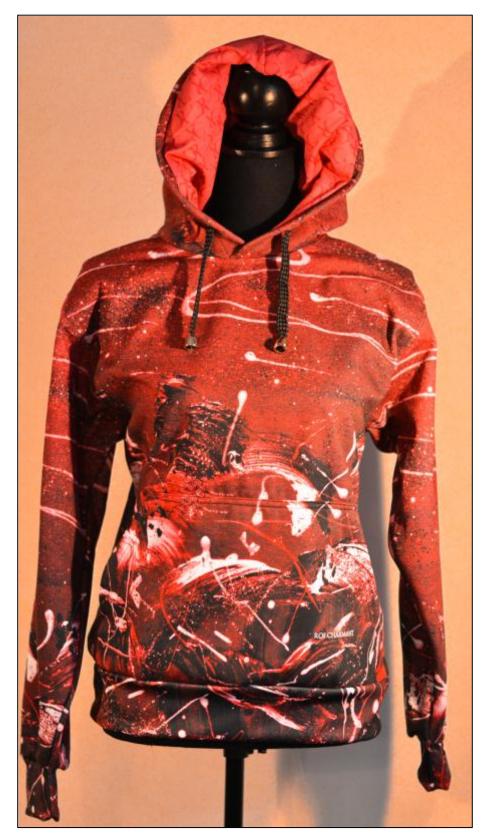

#### ROI CHARMANT "Roi-1 Lilla" - Printed on textile –

<u>Painting by RC Abstracts</u> "Io e Te (You and Me)" -*Acrylic on Canvas (120x120cm)* –

#### THE FASHION: ... TO THE BODY.