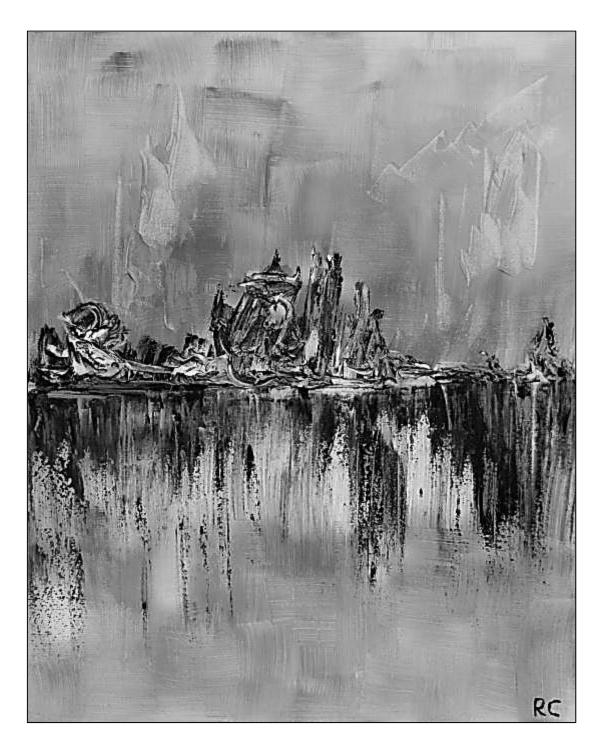

#### ROI-O3 BLU SCURO Tempesta (Storm)

RC Abstracts Riflessi Urbani (Urban Reflections)

ACRYLIC ON CANVAS (50x60cm)

## "ROI-04 AZZURRO"

ROI-04 AZZURRO Riflessi Urbani (Urban Reflections)  $\mathbf{T}$ 

RC Abstracts Riflessi Urbani (Urban Reflections)  $\mathbf{R}$ 

ACRYLIC ON CANVAS (50x60cm)