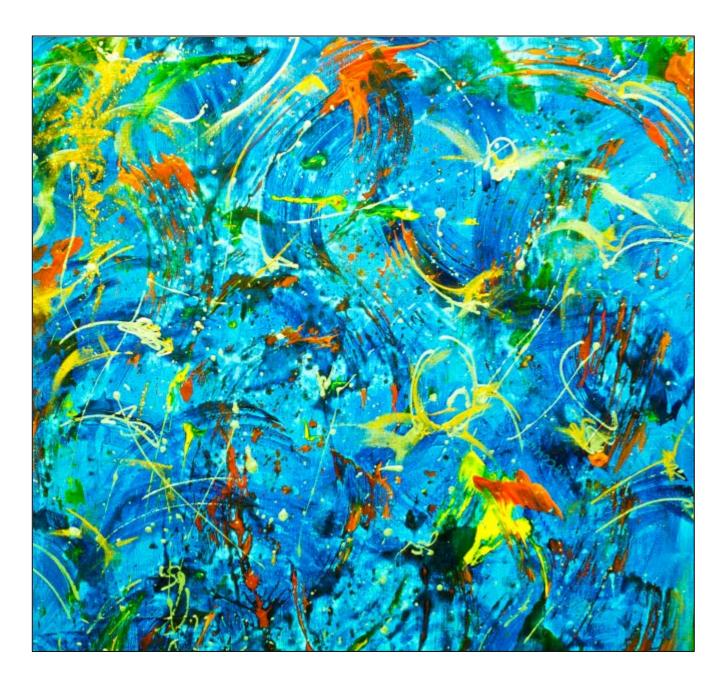

# THE VISION

<u>Painting by RC Abstracts</u> "Io e Te (You and Me)" -Acrylic on Canvas (120x120cm) –

#### ROI CHARMANT "Roi-1 Lilla" - Printed on textile –

<u>Painting by RC Abstracts</u> "Io e Te (You and Me)" -*Acrylic on Canvas (120x120cm)* –